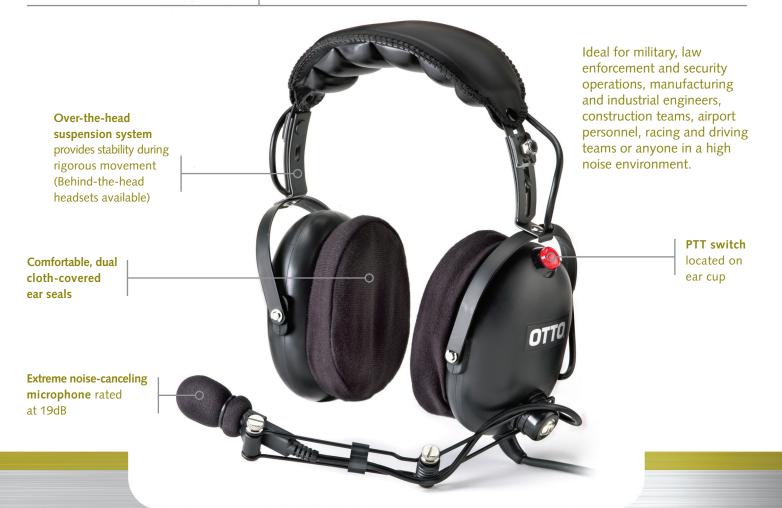

# CLEARTRAK HEAVY DUTY HEADSET

OTTO **ClearTrak heavy duty headsets** are IS/ATEX certified and offer a certified noise reduction rating (NRR) of 24dB. Fitting snugly to the head, the headset can be worn comfortably under a helmet. The push-to-talk switch is positioned on the ear cup for added convenience. ClearTrak offers superior intelligibility and the additional hearing protection necessary for consistent, clear communication.